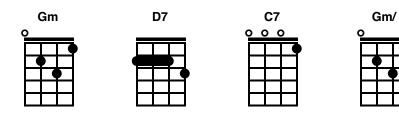

## Wade in the Water Rev. 9.21.20

(Traditional Spiritual) Published 1901 New Jubilee Songs

Verse 1: Gm Who're these children all dressed in white D7 Gm God's gonna trouble the Wa-ter Gm Must be the Children of the Israelites D7 Gm God's gonna trouble the Wa-ter

## Chorus

Verse 2: Gm Who're these children all dressed in red D7 Gm God's gonna trouble the Wa-ter Gm Must be the ones that Moses led D7 Gm God's gonna trouble the Wa-ter

## Chorus

Verse 3: Gm Who're these children all dressed in blue D7 Gm God's gonna trouble the Wa-ter Gm Must be ones that made it through D7 Gm God's gonna trouble the Wa-ter

## **Final Chorus:**

Gm Wade in the Water D7 Gm Wade in the Water children Gm C7 Wade in the Water, Gm/ D7 Gm God's gonna trouble the Wa-ter Gm/ D7 Gm God's gonna trouble the Wa----ter