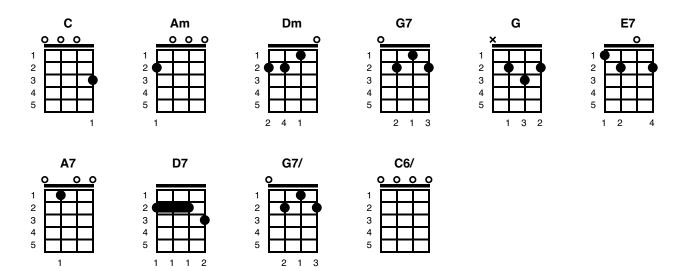

## **Santa Baby**

Key of C 110 BPM in 4/4

Eartha Kitt

By: Joan Javits, Philip Springer and Tony Springer

Revised: 12/17/2018

Note: "/" in lyrics indicates a slight pause

Intro: 3x Note: Bass only on 1st time. Then ukes on the last two.

C-Am-Dm-G7

C Am Dm G C Am Santa Baby, just slip a sable under the tree / for me Dm C awful good girl, Santa baby Been an Am - Dm - G7 C Dm G So hurry down the chimney to-night

C Am Dm G C Am
Santa Baby, a 54 con-vertible too, / light blue
Dm G C Am
I'll wait up for you, dear, Santa Baby
Dm G C Am - Dm - G
So hurry down the chimney to-night

**E7** 

Think of all / the fun I've missed

**A7** 

Think of all the fellas that I / haven't kissed

**D7** 

Next year I could be / just as good

G7/ Tacet

If you check off my Christmas list

C Am Dm G C Am
Santa Baby, I want a yacht and really that's not / a lot
Dm G C Am
Been an angel all year, Santa Baby

Dm Am - Dm - G7 So hurry down the chimney to-night C Am Dm G Am Santa Honey, one little thing I really need, / the deed, Am To a platinum mine, Santa baby Dm Am - Dm - G7 C So hurry down the chimney to-night C Am G C Dm Am Santa cutie, and fill my stocking with a duplex, / and checks Dm G C X on the line, Santa Cutie Sign your Am - Dm - G Dm G and hurry down the chimney to-night **E7** Come and trim / my Christmas tree **A7** With some decorations bought at / Tiffany's **D7** I really do / believe in you **G7/ Tacet** Let's see if you / believe in me. Am Santa Baby, forgot to mention / one little thing Dm Am A ring, I don't mean on the phone, Santa Baby Dm G C Am So hurry down the chimney to-night Dm G Hurry down the chimney to-night Am - Dm - G7 - C6/ Dm Hurry down the chimney to-night