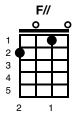

#### Intro:

F// - A7// - Dm// - F7// - Bb// - C7// - F// - C7//

F D7 Gm

Joan was quizzical, studied pataphysical science in the home,

C7 F C7

Late night all alone with a test tube, oh, oh, oh, oh.

F D7 Gm

Maxwell Edison, majoring in medicine, calls her on the phone.

### **Chorus**

F G7

Bang! Bang! Maxwell's silver hammer came down upon her head.

C7 Gm C7 F - C7 - F

Bang! Bang! Maxwell's silver hammer made sure that she was dead

F/ - A7/ - Dm/ - F7/ - Bb//// - F/ - C7/ - F//

### **Chorus:**

F G7

Bang! Bang! Maxwell's silver hammer came down upon her head.

C7 Gm C7

Bang! Bang! Maxwell's silver hammer made sure that she was dead.

F/ A7/ Dm/ F7/ Bb//// F/ - C7/ - F/

Sil - ver Hammer

### **Chorus:**

F G7

Bang! Bang! Maxwell's silver hammer came down upon his head.

C7 Gm C7

Bang! Bang! Maxwell's silver hammer made sure that he was dead.

F/ - A7/ - Dm/ - F7/ - Bb//// - F/ - C7/ - F/

F/ A7/ Dm/ F7/ Bb//// F/ - C7/ - F/