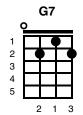

C7 F C7

Can I take you out to the pictures, Jo-o-o-an?

G7 C7

But, as she's getting ready to go, a knock comes from the door:

G7 C7

But, when she turns her back on the boy, he creeps up from behind:

C7 F C7

The judge does not agree. And he tells them so-o-o- o.

G7 C7

But, as the words are leaving his lips, a noise come from behind.