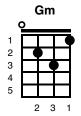

#### Intro:

F// - A7// - Dm// - F7// - Bb// - C7// - F// - C7//

F D7 Gm

Joan was quizzical, studied pataphysical science in the home,

C7 F C7

Late night all alone with a test tube, oh, oh, oh, oh.

F D7 Gm

Maxwell Edison, majoring in medicine, calls her on the phone.

F D7 Gm

Back in school again, Maxwell plays the fool again, teacher gets annoyed.

C7 F C7

Wishing to avoid an unpleasant sce-e-e ene.

F D7

She tells Max to stay when the class has gone away,

Gm C7 F C7

So he waits behind Writing fifty times "I must not be so-o-o o.