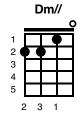

#### Intro:

F// - A7// - Dm// - F7// - Bb// - C7// - F// - C7//

F D7 Gm

Joan was quizzical, studied pataphysical science in the home,

C7 F C7

Late night all alone with a test tube, oh, oh, oh, oh.

F D7 Gm

Maxwell Edison, majoring in medicine, calls her on the phone.

### **Chorus**

F G7

Bang! Bang! Maxwell's silver hammer came down upon her head.

C7 Gm C7 F - C7 - F

Bang! Bang! Maxwell's silver hammer made sure that she was dead

F/ - A7/ - Dm/ - F7/ - Bb//// - F/ - C7/ - F//

### **Chorus:**

F G7

Bang! Bang! Maxwell's silver hammer came down upon her head.

C7 Gm C7

Bang! Bang! Maxwell's silver hammer made sure that she was dead.

F/ A7/ Dm/ F7/ Bb//// F/ - C7/ - F/

Sil - ver Hammer

### **Chorus:**

F G7

Bang! Bang! Maxwell's silver hammer came down upon his head.

C7 Gm C7

Bang! Bang! Maxwell's silver hammer made sure that he was dead.

F/ - A7/ - Dm/ - F7/ - Bb//// - F/ - C7/ - F/

F/ A7/ Dm/ F7/ Bb//// F/ - C7/ - F/