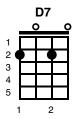

#### Intro:

F// - A7// - Dm// - F7// - Bb// - C7// - F// - C7//

F D7 Gm

Joan was quizzical, studied pataphysical science in the home,

C7 F C7

Late night all alone with a test tube, oh, oh, oh, oh.

F D7 Gm

Maxwell Edison, majoring in medicine, calls her on the phone.

F D7 Gm

Back in school again, Maxwell plays the fool again, teacher gets annoyed.

C7 F C7

Wishing to avoid an unpleasant sce-e-e ene.

F D7

She tells Max to stay when the class has gone away,

Gm C7 F C7

So he waits behind Writing fifty times "I must not be so-o-o o.

F D7 Gm

P.C. Thirtyone said "We've caught a dirty one.", Maxwell stands alone.

C7 F C7

Painting testimonial pictures, oh, oh, oh, oh.

F D7 Gm

Rose and Valerie, screaming from the gallery, say he must go free.