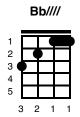

#### Intro:

F// - A7// - Dm// - F7// - Bb// - C7// - F// - C7//

F D7 Gm

Joan was quizzical, studied pataphysical science in the home,

C7 F C7

Late night all alone with a test tube, oh, oh, oh, oh.

F D7 Gm

Maxwell Edison, majoring in medicine, calls her on the phone.

### **Chorus**

F G7

Bang! Bang! Maxwell's silver hammer came down upon her head.

C7 Gm C7 F - C7 - F

Bang! Bang! Maxwell's silver hammer made sure that she was dead

F/ - A7/ - Dm/ - F7/ - Bb//// - F/ - C7/ - F//

### **Chorus:**

F G7

Bang! Bang! Maxwell's silver hammer came down upon her head.

C7 Gm C7

Bang! Bang! Maxwell's silver hammer made sure that she was dead.

F/ A7/ Dm/ F7/ Bb//// F/ - C7/ - F/

Sil - ver Hammer

### **Chorus:**

F G7

Bang! Bang! Maxwell's silver hammer came down upon his head.

C7 Gm C7

Bang! Bang! Maxwell's silver hammer made sure that he was dead.

F/ - A7/ - Dm/ - F7/ - Bb//// - F/ - C7/ - F/

F/ A7/ Dm/ F7/ Bb//// F/ - C7/ - F/