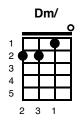

#### Intro:

F// - A7// - Dm// - F7// - Bb// - C7// - F// - C7//

F D7 Gm

Joan was quizzical, studied pataphysical science in the home,

C7 F C7

Late night all alone with a test tube, oh, oh, oh, oh.

F D7 Gm

Maxwell Edison, majoring in medicine, calls her on the phone.

### **Chorus**

F G7

Bang! Bang! Maxwell's silver hammer came down upon her head.

C7 Gm C7 F - C7 - F

Bang! Bang! Maxwell's silver hammer made sure that she was dead

F/ - A7/ - Dm/ - F7/ - Bb//// - F/ - C7/ - F//

### **Chorus:**

F G7

Bang! Bang! Maxwell's silver hammer came down upon her head.

C7 Gm C7

Bang! Bang! Maxwell's silver hammer made sure that she was dead.

F/ A7/ Dm/ F7/ Bb//// F/ - C7/ - F/

Sil - ver Hammer

### **Chorus:**

F G7

Bang! Bang! Maxwell's silver hammer came down upon his head.

C7 Gm C7

Bang! Bang! Maxwell's silver hammer made sure that he was dead.

F/ - A7/ - Dm/ - F7/ - Bb//// - F/ - C7/ - F/

F/ A7/ Dm/ F7/ Bb//// F/ - C7/ - F/