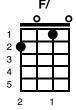

#### Intro:

F// - A7// - Dm// - F7// - Bb// - C7// - F// - C7//

F D7 Gm

Joan was quizzical, studied pataphysical science in the home,

C7 F C7

Late night all alone with a test tube, oh, oh, oh, oh.

F D7 Gm

Maxwell Edison, majoring in medicine, calls her on the phone.

### **Chorus**

F G7

Bang! Bang! Maxwell's silver hammer came down upon her head.

C7 Gm C7 F - C7 - F

Bang! Bang! Maxwell's silver hammer made sure that she was dead

F/ - A7/ - Dm/ - F7/ - Bb//// - F/ - C7/ - F//

### **Chorus:**

F G7

Bang! Bang! Maxwell's silver hammer came down upon her head.

C7 Gm C7

Bang! Bang! Maxwell's silver hammer made sure that she was dead.

F/ A7/ Dm/ F7/ Bb//// F/ - C7/ - F/

Sil - ver Hammer

### **Chorus:**

F G7

Bang! Bang! Maxwell's silver hammer came down upon his head.

C7 Gm C7

Bang! Bang! Maxwell's silver hammer made sure that he was dead.

F/ - A7/ - Dm/ - F7/ - Bb//// - F/ - C7/ - F/

F/ A7/ Dm/ F7/ Bb//// F/ - C7/ - F/