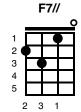

#### Intro:

F// - A7// - Dm// - F7// - Bb// - C7// - F// - C7//

F D7 Gm

Joan was quizzical, studied pataphysical science in the home,

C7 F C7

Late night all alone with a test tube, oh, oh, oh, oh.

F D7 Gm

Maxwell Edison, majoring in medicine, calls her on the phone.

### **Chorus**

F G7

Bang! Bang! Maxwell's silver hammer came down upon her head.

C7 Gm C7 F - C7 - F

Bang! Bang! Maxwell's silver hammer made sure that she was dead

F/ - A7/ - Dm/ - F7/ - Bb//// - F/ - C7/ - F//

### **Chorus:**

F G7

Bang! Bang! Maxwell's silver hammer came down upon her head.

C7 Gm C7

Bang! Bang! Maxwell's silver hammer made sure that she was dead.

F/ A7/ Dm/ F7/ Bb//// F/ - C7/ - F/

Sil - ver Hammer

### **Chorus:**

F G7

Bang! Bang! Maxwell's silver hammer came down upon his head.

C7 Gm C7

Bang! Bang! Maxwell's silver hammer made sure that he was dead.

F/ - A7/ - Dm/ - F7/ - Bb//// - F/ - C7/ - F/

F/ A7/ Dm/ F7/ Bb//// F/ - C7/ - F/