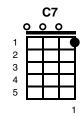

#### Intro:

F// - A7// - Dm// - F7// - Bb// - C7// - F// - C7//

F D7 Gm

Joan was quizzical, studied pataphysical science in the home,

C7 F C7

Late night all alone with a test tube, oh, oh, oh, oh.

F D7 Gm

Maxwell Edison, majoring in medicine, calls her on the phone.

C7 F C7

Can I take you out to the pictures, Jo-o-o-an?

G7 C7

But, as she's getting ready to go, a knock comes from the door:

F D7 Gm

Back in school again, Maxwell plays the fool again, teacher gets annoyed.

C7 F C7

Wishing to avoid an unpleasant sce-e-e ene.

F D7

She tells Max to stay when the class has gone away,

Gm C7 F C7

So he waits behind Writing fifty times "I must not be so-o-o o.

F D7 Gm

P.C. Thirtyone said "We've caught a dirty one.", Maxwell stands alone.

C7 F C7

Painting testimonial pictures, oh, oh, oh, oh.

F D7 Gm

Rose and Valerie, screaming from the gallery, say he must go free.

C7 F C7

The judge does not agree. And he tells them so-o-o- o.

G7 C7

But, as the words are leaving his lips, a noise come from behind.