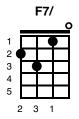

#### Intro:

F// - A7// - Dm// - F7// - Bb// - C7// - F// - C7//

F D7 Gm

Joan was quizzical, studied pataphysical science in the home,

C7 F C7

Late night all alone with a test tube, oh, oh, oh, oh.

F D7 Gm

Maxwell Edison, majoring in medicine, calls her on the phone.

### **Chorus**

F G7

Bang! Bang! Maxwell's silver hammer came down upon her head.

C7 Gm C7 F - C7 - F

Bang! Bang! Maxwell's silver hammer made sure that she was dead

F/ - A7/ - Dm/ - F7/ - Bb//// - F/ - C7/ - F//

### **Chorus:**

F G7

Bang! Bang! Maxwell's silver hammer came down upon her head.

C7 Gm C7

Bang! Bang! Maxwell's silver hammer made sure that she was dead.

F/ A7/ Dm/ F7/ Bb//// F/ - C7/ - F/

Sil - ver Hammer

### **Chorus:**

F G7

Bang! Bang! Maxwell's silver hammer came down upon his head.

C7 Gm C7

Bang! Bang! Maxwell's silver hammer made sure that he was dead.

F/ - A7/ - Dm/ - F7/ - Bb//// - F/ - C7/ - F/

F/ A7/ Dm/ F7/ Bb//// F/ - C7/ - F/