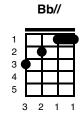

#### Intro:

F// - A7// - Dm// - F7// - Bb// - C7// - F// - C7//

F D7 Gm

Joan was quizzical, studied pataphysical science in the home,

C7 F C7

Late night all alone with a test tube, oh, oh, oh, oh.

F D7 Gm

Maxwell Edison, majoring in medicine, calls her on the phone.

### **Chorus**

F G7

Bang! Bang! Maxwell's silver hammer came down upon her head.

C7 Gm C7 F - C7 - F

Bang! Bang! Maxwell's silver hammer made sure that she was dead

F/ - A7/ - Dm/ - F7/ - Bb//// - F/ - C7/ - F//

### **Chorus:**

F G7

Bang! Bang! Maxwell's silver hammer came down upon her head.

C7 Gm C7

Bang! Bang! Maxwell's silver hammer made sure that she was dead.

F/ A7/ Dm/ F7/ Bb//// F/ - C7/ - F/

Sil - ver Hammer

### **Chorus:**

F G7

Bang! Bang! Maxwell's silver hammer came down upon his head.

C7 Gm C7

Bang! Bang! Maxwell's silver hammer made sure that he was dead.

F/ - A7/ - Dm/ - F7/ - Bb//// - F/ - C7/ - F/

F/ A7/ Dm/ F7/ Bb//// F/ - C7/ - F/