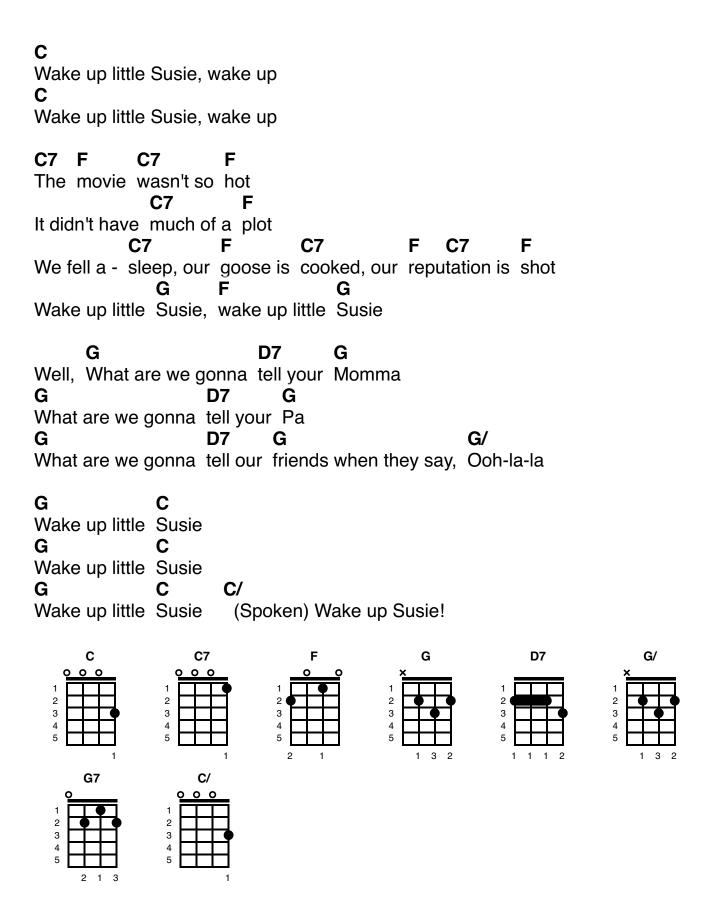

## Key of C 94 BPM

## Wake Up Little Susie

**Everly Brothers** 

**Revision: 06/29/2021** 

Intro: Count 1 - 2 - 3 - 4

CWake up little Susie, wake upCWake up little Susie, wake up

C7 F C7 F
We've both been sound a -sleep
C7 F

Wake up little Susie and weep

**C7** 

The movie's over

F C7 F C7 F

It's four o'clock and we're in trouble deep

G F G

Wake up little Susie, wake up little Susie

G D7 G

Well, What are we gonna tell your Momma

G D7 G

What are we gonna tell your Pa

G D7 G G/

What are we gonna tell our friends when they say, Ooh-la-la

G7 C G7 C

Wake up little Susie, wake up little Susie

C

Well we told your mama that you'd be in by ten

C7 F

Well Susie baby, looks like we goofed again

G F G

Wake up little Susie, wake up little Susie

G7 C

We gotta go home