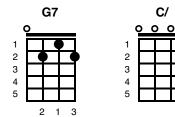

G D7 G

What are we gonna tell your Pa

G D7 G G/

What are we gonna tell our friends when they say, Ooh-la-la

G7 C G7 C

Wake up little Susie, wake up little Susie

C

Well we told your mama that you'd be in by ten