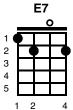

#### Verse 1:

A D A

Love is a burning thing

**E7** A

And it makes a fiery ring

D A

Bound by wild de - sires

**E7 A** 

#### **Chorus:**

E7 D A

I fell into a burning ring of fire

**E7** 

I went down, down, down

D

And the flames went higher

Δ

And it burns, burns, burns

E7 A E7 A

The ring of fire, the ring of fire

## Ring of Fire (PUG Core)

E7 D A

I fell into a burning ring of fire

**E7** 

I went down, down, down

And the flames went higher

Α

And it burns, burns, burns

**E7** 

.

**E7** A

The ring of fire, the ring of fire

**E7** 

Α

E7 /

The ring of fire, the ring of fire