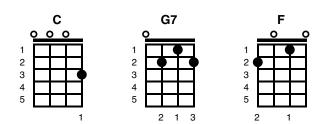

### Verse 1:

G7

I keep a close watch on this heart of mine

I keep my eyes wide open all the time

I keep the ends out for the tie that binds

Because you're mine I walk the line

#### Verse 2:

**G7** 

I find it very very easy to be true

I find myself alone when each day is through

Yes I'll admit I'm a fool for you

Because you're mine I walk the line

#### Verse 3:

G7

As sure as night is dark and day is light

I keep you on my mind both day and night

And happi - ness I've known proves that it's right

Because you're mine I walk the line

## Verse 5:

C G7 C
I keep a close watch on this heart of mine G7 C
I keep my eyes wide open all the time F C
I keep the ends out for the tie that binds

Because you're mine I walk the line