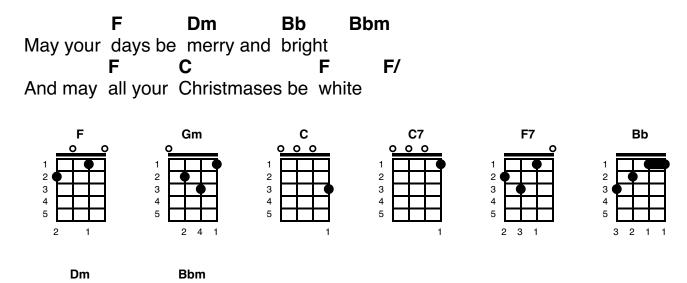

## Verse 1:

F Gm С I'm dreaming of a white Christmas Gm F **C7** С With every Christmas card I write F Dm Bb Bbm May your days be merry and bright **C7** F С F And may all your Christmases be white