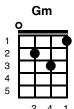

## **Away In A Manger (PUG Christmas)**

Key of F 128 BPM in 3/4

**Traditional** 

Revised: 10/28/2018 **First Note: C** Count: 1 - 2 - 3, 1 - 2 Verse 1: F Bb A-way in a manger / No crib for a bed The little Lord Jesus lay down his sweet head Bb The stars in the sky looked down where he lay Gm The little Lord Jesus / A-sleep on the hay Verse 2: Bb The cattle are lowing, the baby a-wakes **C7** But little Lord Jesus, no crying he makes I love thee Lord Jesus, look down from the sky Gm **C7 C7** And stay by my cradle till morning is nigh Verse 3: