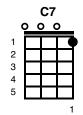

## **Away In A Manger (PUG Christmas)**

Key of F 128 BPM in 3/4

**Traditional** 

Revised: 10/28/2018 **First Note: C** Count: 1 - 2 - 3, 1 - 2 Verse 1: F Bb A-way in a manger / No crib for a bed The little Lord Jesus lay down his sweet head Bb The stars in the sky looked down where he lay Gm The little Lord Jesus / A-sleep on the hay Verse 2: Bb The cattle are lowing, the baby a-wakes **C7** But little Lord Jesus, no crying he makes I love thee Lord Jesus, look down from the sky Gm **C7 C7** And stay by my cradle till morning is nigh Verse 3: