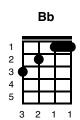

## **Away In A Manger (PUG Christmas)**

Key of F 128 BPM in 3/4

**Traditional** 

Revised: 10/28/2018 **First Note: C** Count: 1 - 2 - 3, 1 - 2 Verse 1: F Bb A-way in a manger / No crib for a bed The little Lord Jesus lay down his sweet head Bb The stars in the sky looked down where he lay Gm The little Lord Jesus / A-sleep on the hay Verse 2: Bb The cattle are lowing, the baby a-wakes **C7** But little Lord Jesus, no crying he makes I love thee Lord Jesus, look down from the sky Gm **C7 C7** And stay by my cradle till morning is nigh Verse 3: