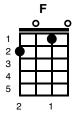

## **Away In A Manger (PUG Christmas)**

Key of F 128 BPM in 3/4

**Traditional** 

Revised: 10/28/2018 **First Note: C** Count: 1 - 2 - 3, 1 - 2 Verse 1: F Bb A-way in a manger / No crib for a bed The little Lord Jesus lay down his sweet head Bb The stars in the sky looked down where he lay Gm The little Lord Jesus / A-sleep on the hay Verse 2: Bb The cattle are lowing, the baby a-wakes **C7** But little Lord Jesus, no crying he makes I love thee Lord Jesus, look down from the sky Gm **C7 C7** And stay by my cradle till morning is nigh Verse 3: