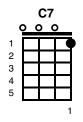

C/ - G7/ - C/

Rev: 10/29/2018 First Note: G Count: 1 - 2 - 3 - 4 Verse 1: **G7** Rockin' around the Christmas tree at the Christmas party hop, Mistletoe hung where you can see, every couple tries to stop, Rockin' around the Christmas tree, let the Christmas spirit ring, **C7** Later we'll have some pumpkin pie, and we'll do some carol-ing. **Chorus:** Em You will get a sentimental feeling when you hear, D7/ Tacet G7 Am7 Am deck the halls with boughs of holly", Voices singing, "Let's be jolly, Rockin' around the Christmas tree, have a happy holiday, **G7 C7** Everyone dancin' merrily, in the new old-fashioned way. **Chorus:** Em You will get a sentimental feeling when you hear, G7 Am Am7 D7/ Tacet Voices singing, "Let's be jolly, deck the halls with boughs of holly", Rockin' around the Christmas tree, have a happy holiday, **G7** Everyone dancin' merrily, in the