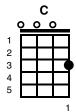

## **Rockin' Around The Christmas Tree** (PUG Christmas)

Key of C 140 BPM in 4/4

Johnny Marks

G7/ G7/

**Dm7/** 

new...old.....fash....-....ioned... way

**G7/** 

C

C/ - G7/ - C/

Rev: 10/29/2018 First Note: G Count: 1 - 2 - 3 - 4 Verse 1: **G7** Rockin' around the Christmas tree at the Christmas party hop, Mistletoe hung where you can see, every couple tries to stop, Rockin' around the Christmas tree, let the Christmas spirit ring, **C7** Later we'll have some pumpkin pie, and we'll do some carol-ing. **Chorus:** Em You will get a sentimental feeling when you hear, D7/ Tacet G7 Am7 Am deck the halls with boughs of holly", Voices singing, "Let's be jolly, Rockin' around the Christmas tree, have a happy holiday, **G7 C7** Everyone dancin' merrily, in the new old-fashioned way. **Chorus:** Em You will get a sentimental feeling when you hear, G7 Am Am7 D7/ Tacet Voices singing, "Let's be jolly, deck the halls with boughs of holly", Rockin' around the Christmas tree, have a happy holiday, **G7** Everyone dancin' merrily, in the