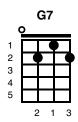

## **Rockin' Around The Christmas Tree** (PUG Christmas)

Key of C 140 BPM in 4/4

Johnny Marks

G7/ G7/

**Dm7/** 

new...old.....fash....-....ioned... way

**G7/** 

C

C/ - G7/ - C/

Rev: 10/29/2018 First Note: G Count: 1 - 2 - 3 - 4 Verse 1: **G7** Rockin' around the Christmas tree at the Christmas party hop, Mistletoe hung where you can see, every couple tries to stop, Rockin' around the Christmas tree, let the Christmas spirit ring, **C7** Later we'll have some pumpkin pie, and we'll do some carol-ing. **Chorus:** Em You will get a sentimental feeling when you hear, D7/ Tacet G7 Am7 Am deck the halls with boughs of holly", Voices singing, "Let's be jolly, Rockin' around the Christmas tree, have a happy holiday, **G7 C7** Everyone dancin' merrily, in the new old-fashioned way. **Chorus:** Em You will get a sentimental feeling when you hear, G7 Am Am7 D7/ Tacet Voices singing, "Let's be jolly, deck the halls with boughs of holly", Rockin' around the Christmas tree, have a happy holiday, **G7** Everyone dancin' merrily, in the