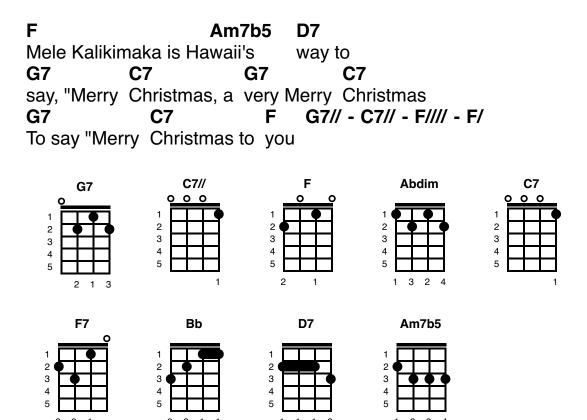

D7 G7 C7

The sun will shine by day and all the stars at night

F Am7b5 D7

Mele Kalikimaka is Hawaii's way

G7 C7 F F

To say "Merry Christmas to you