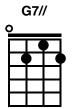

## Blue Christmas (PUG Christmas) Rev 10.28.19

Billy Hayes & Jay Johnson

First Note: G

Intro: Count: 1 - 2 - 3 - 4

Verse 1:

Tacet C G7

I'll have a blue Christmas, with-out you

Dm G7 C

I'll be so blue thinking a-bout you

Gm A7 Dm

Deco-rations of red on a green Christmas tree

D7 G7/

Won't mean a thing if you're not here with me

Verse 2:

Tacet C G7

I'll have a blue Christmas, that's certain

Dm G7

And when that blue heartache starts hurtin'

Gm A7

You'll be doin' all right

Dm F#dim

With your Christmas of white

G7 C G7/

But I'll have a blue, blue Christmas

D7 G7/ G7/

Won't mean a thing if you're not here with me

Verse 2:

Tacet C G7

I'll have a blue Christmas, that's certain

Dm G7 C

And when that blue heartache starts hurtin'

Gm A7