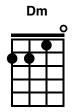

## Blue Christmas (PUG Christmas) Rev 10.28.19

Billy Hayes & Jay Johnson

First Note: G

Intro: Count: 1 - 2 - 3 - 4

Verse 1:

Tacet C G7

I'll have a blue Christmas, with-out you

Dm G7 C

I'll be so blue thinking a-bout you

Gm A7 Dm

Deco-rations of red on a green Christmas tree

D7 G7/

Won't mean a thing if you're not here with me

Verse 2:

Tacet C G7

I'll have a blue Christmas, that's certain

Dm G7

And when that blue heartache starts hurtin'

Gm A7

You'll be doin' all right

Dm F#dim

With your Christmas of white

G7 C G7/

But I'll have a blue, blue Christmas

Repeat first two verses.

Verse 1:

Tacet C G7

I'll have a blue Christmas, with-out you

Dm G7 C

I'll be so blue thinking a-bout you

Gm A7 Dm

Deco-rations of red on a green Christmas tree

D7 G7/ G7/

Won't mean a thing if you're not here with me

Verse 2:

Tacet C G7

I'll have a blue Christmas, that's certain

Dm G7 C

And when that blue heartache starts hurtin'

Gm A7