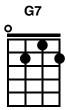

## Blue Christmas (PUG Christmas) Rev 10.28.19

Billy Hayes & Jay Johnson

First Note: G

Intro: Count: 1 - 2 - 3 - 4

Verse 1:

Tacet C G7

I'll have a blue Christmas, with-out you

Dm G7 C

I'll be so blue thinking a-bout you

Gm A7 Dm

Deco-rations of red on a green Christmas tree

D7 G7/

Won't mean a thing if you're not here with me

Verse 2:

Tacet C G7

I'll have a blue Christmas, that's certain

Dm G7

And when that blue heartache starts hurtin'

Gm A7

You'll be doin' all right

Dm F#dim

With your Christmas of white

G7 C G7/

But I'll have a blue, blue Christmas

Repeat first two verses.

Verse 1:

Tacet C G7

I'll have a blue Christmas, with-out you

Dm G7 C

I'll be so blue thinking a-bout you

Gm A7 Dm

Deco-rations of red on a green Christmas tree

D7 G7/ G7/

Won't mean a thing if you're not here with me

Verse 2:

Tacet C G7

I'll have a blue Christmas, that's certain

Dm G7 C

And when that blue heartache starts hurtin'

Gm A7