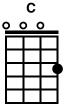

## Blue Christmas (PUG Christmas) Rev 10.28.19

Billy Hayes & Jay Johnson

First Note: G

Intro: Count: 1 - 2 - 3 - 4

Verse 1:

Tacet C G7

I'll have a blue Christmas, with-out you

Dm G7 C